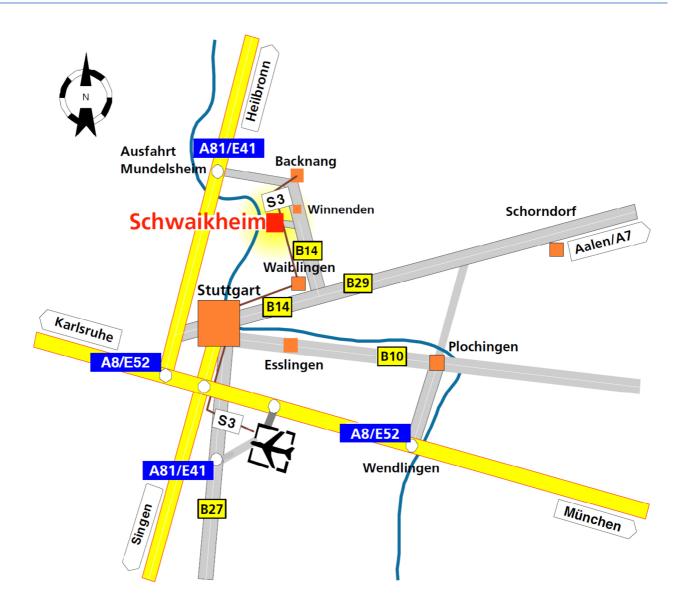

## Motorway A8 from Karlsruhe:

Take the A8 till the motorway junction "Leonberg". Change to the A81 direction "Heilbronn/Mannheim". Leave the motorway at the exit "Ludwigsburg Süd". Follow the signs for "Ludwigsburg /Waiblingen" until you reach the small town "Remseck". After the Neckar bridge, keep left towards "Winnenden". Now "Schwaikheim" is signposted.

## Motorway A8 from Munich:

Leave the A8 at exit "Wendlingen". Via the B313 and B10 you will get to Stuttgart, where you change to the B14 towards "Nürnberg". At the exit "Schwaikheim" leave the B 14 and follow the signs to Schwaikheim.

## Motorway A6 from Heilbronn or Nuremberg or A81 from Würzburg:

At the motorway junction "Weinsberg" take the A81 direction "Stuttgart". Leave the motorway at the exit "Mundelsheim" and follow the signs for "Backnang". In Backnang take the B14 and follow towards "Stuttgart". Near Winnenden the B14 becomes a four-lane road. Now Schwaikheim is signposted. At the exit "Schwaikheim" leave the B 14 and follow the signs to Schwaikheim.